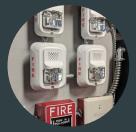

# A Install a fire safety system

Ensuring a safe environment is of the highest priority. We are securing a fire alarm system complete with voice command and 24/7 monitoring.

(\$27,000)